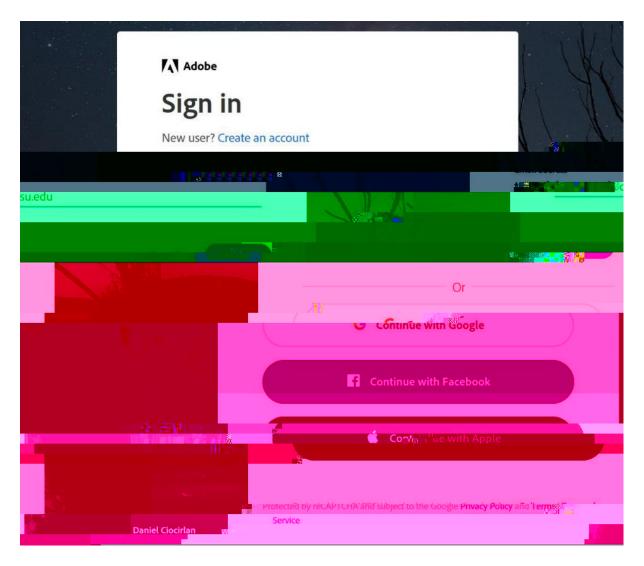

## ADOBE SIGN LOGIN INSTRUCTIONS

These instructions are designed to help faculty and staff at Chicago State University to login to Adobe Sign and navigate within the platform. For questions or concerns, please contact IT at: <a href="mailto:helpdesk@csu.edu">helpdesk@csu.edu</a>

### STEP 2: SELECT ACCOUNT TYPE