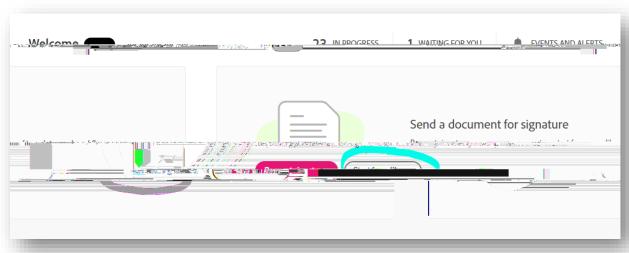

#### STEP 1: LOGIN TO ADOBE ECHO SIGN AND INITIATE THE VPN ACCESS WORKFLOW

Start from library