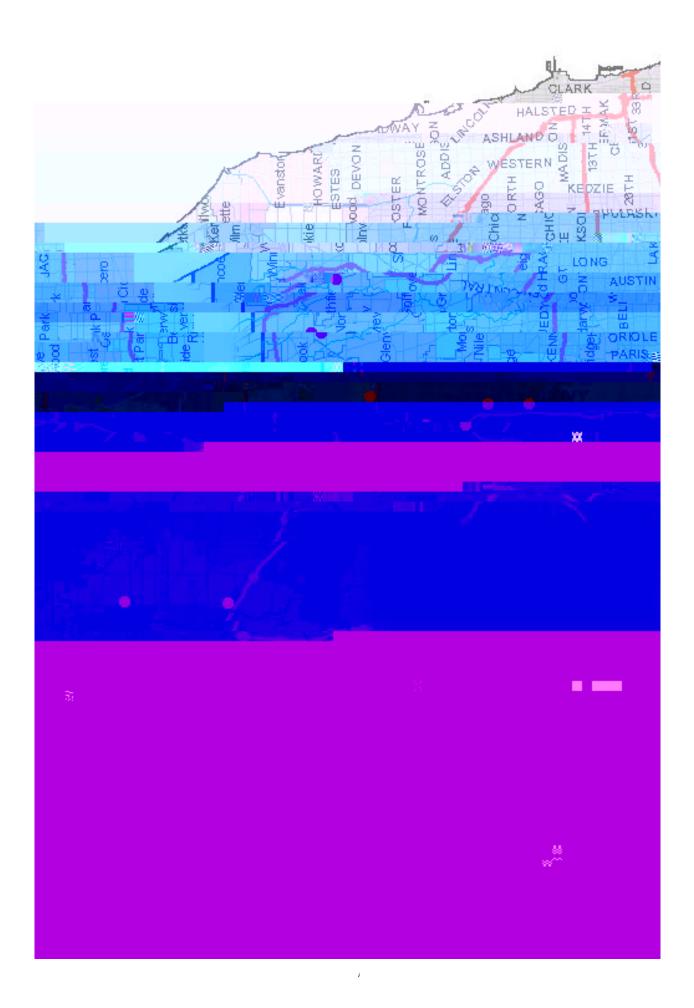

### etla ds At s: Coo Co t

the state of the s

| RAMS#     | Applicant                                         | Location* | County       | Size<br>(acres)* Notes* |
|-----------|---------------------------------------------------|-----------|--------------|-------------------------|
|           | Schaumburg, Village of<br>George Noble Associates |           | Cook<br>Cook |                         |
| 199900235 |                                                   |           |              |                         |

| RAMS#     | Applicant                                     | Location*                                                  | County | Size<br>(acres)* | Notes*                                                        |  |
|-----------|-----------------------------------------------|------------------------------------------------------------|--------|------------------|---------------------------------------------------------------|--|
| 200100257 | Ameren Energy                                 | Grifford Rd, S of Spaulding Rd., Elgin                     | Cook   | 1.62             | In an existing industrial park, building Elgin Energy Center  |  |
| 200100289 | Aspen Homes Inc.                              | N of NW Highway, 1/2 mile E of Quentin Rd., Palatine       | Cook   | 0.14             | Palustrine, emergent, and seasonally flooded wetlands on site |  |
| 200100290 | Glens of Palatine                             | E of Doe Road, N of Highway 14, S of Dundee Road, Palatine | Cook   | 0.33             |                                                               |  |
| 200100293 | First National Development                    | 172nd Street and Torrence Avenue, Lansing                  | Cook   | 13.04            | A partially wooded wetland                                    |  |
| 200100299 | Planning Resources Inc. for George Lullo      | NW corner of 131st St. and 85th Ave., Palos Park           | Cook   | 0.21             | Wooded wetland                                                |  |
| 200100313 | Christopher B. Burke for Red Seal Corporation | NW of intersection of Dundee and Sanders rds., Northbrook  | Cook   | 1.14             | Emergent wetland                                              |  |
| 200100314 | ENCAP Inc. for Paddock Publications, Inc.     | Albion Ave and Wright Blvd., Schaumburg                    | Cook   | 0.362            | Palustrine emergent wetland                                   |  |
| 200100342 | C.B. Burke                                    |                                                            | Cook   |                  |                                                               |  |
| 200100343 | C.B. Burke                                    | NW corner of Route 59, Streamwood                          | Cook   | 2.68             | Tributary to Poplar Creek                                     |  |
| 200100364 | McNaughton Devlopmt                           |                                                            | Cook   |                  |                                                               |  |
| 200100391 | g                                             |                                                            |        |                  |                                                               |  |

| ľ         | •                                             | i-a I                                                             |             |                  |                                                                                                                                                                                         |
|-----------|-----------------------------------------------|-------------------------------------------------------------------|-------------|------------------|-----------------------------------------------------------------------------------------------------------------------------------------------------------------------------------------|
| RAMS#     | Applicant                                     | Location*                                                         | County      | Size<br>(acres)* | Notes*                                                                                                                                                                                  |
| 200100625 | Ehorn Environmental                           | Between Bartlett rd and the eastern railroad and W of Hawley road | Cook        | 4.015            | Reed canary grass dominated                                                                                                                                                             |
| 200100627 | Encap, Inc.                                   | Olde Mill located in Orland Park                                  | Cook        | 18.6             |                                                                                                                                                                                         |
| 200100651 | Montalbano Homes                              |                                                                   | Cook        |                  |                                                                                                                                                                                         |
| 200100659 | First Eagle Homes                             |                                                                   | Cook        |                  |                                                                                                                                                                                         |
| 200100666 | Jim Degrado                                   | NW of 159th st and 108th Ave., unincorporated Orland Park         | Cook        | 100 x 30<br>ft   |                                                                                                                                                                                         |
| 200100697 | Encap, Inc.                                   |                                                                   | Cook        |                  |                                                                                                                                                                                         |
| 200100704 | Raisanen & Assoc (Insignia<br>Homes Property) | Intersection of Lilac and Milwakee Ave., Glenview                 | Cook        | 0.1              |                                                                                                                                                                                         |
| 200100708 | RA Construction                               |                                                                   | Cook        |                  |                                                                                                                                                                                         |
| 200100716 | Cowhey Gudmundson                             |                                                                   | Cook        |                  |                                                                                                                                                                                         |
| 200100719 | Century 21                                    |                                                                   | Cook        |                  |                                                                                                                                                                                         |
| 200100722 | Centerpoint Properties                        | 7400 Narragansett, Bedford Park                                   | Cook        | N/A              |                                                                                                                                                                                         |
| 200100725 | CBBEL                                         | ,                                                                 | Cook        |                  |                                                                                                                                                                                         |
| 200100751 | Gatling Comm Deve                             |                                                                   | Cook        |                  |                                                                                                                                                                                         |
| 200100854 | PAR Development                               | Bartlett                                                          | Cook        |                  |                                                                                                                                                                                         |
| 200100880 | Encap, Inc.                                   |                                                                   | Cook        |                  |                                                                                                                                                                                         |
| 200100926 | J&J Construction                              |                                                                   | Cook        | 1                |                                                                                                                                                                                         |
| 200100935 | V3 Consultants                                | N of London Lane S. of Fechanville Drive, Mount Prospect          | Cook        | 0.39             |                                                                                                                                                                                         |
| 200101000 | Iverness, Village of                          |                                                                   | Cook        |                  |                                                                                                                                                                                         |
| 200101001 | Taubensee Steel                               |                                                                   | Cook        |                  | 214 acre project site                                                                                                                                                                   |
| 200101026 | CH2MHILL                                      |                                                                   | Cook        |                  |                                                                                                                                                                                         |
| 200101029 | Gatling Community                             |                                                                   | Cook        |                  |                                                                                                                                                                                         |
| 200101030 | V3                                            |                                                                   | Cook        |                  |                                                                                                                                                                                         |
| 200101042 | Cowhey Gudmundson                             |                                                                   | Cook        |                  |                                                                                                                                                                                         |
| 200101045 | CBBEL                                         | 104th Ave. site, Orland Park                                      | Cook        | 0.45             |                                                                                                                                                                                         |
| 200101050 | Hey & Associates                              | Lakewood Boulevard parcel, Hoffman Estates                        | Cook        | 0.45             |                                                                                                                                                                                         |
| 200101136 | Nicor Gas                                     |                                                                   | Cook        | \                |                                                                                                                                                                                         |
| 200101161 | Cowhey Gundmundson                            | Highland Park Pond                                                | Cook        | 5.6              | Human-made pond with wetland around the edge                                                                                                                                            |
| 200101247 | Field's BMW & Jeep                            |                                                                   | Cook        |                  | "                                                                                                                                                                                       |
| 200101277 | Venterra Sales                                |                                                                   | Cook        |                  |                                                                                                                                                                                         |
| 200101311 | Kirk Corporation                              |                                                                   | Cook        |                  |                                                                                                                                                                                         |
| 2.001E+09 | •                                             | Schaumburg Road site, Streamwood                                  | Cook        | 1                | Right by a residential subdivision                                                                                                                                                      |
| 199200879 | Schaumburg, Village of                        | Schaumburg Air Park                                               | Cook/DuPage |                  | Village was going to pay 90K to National Fish and Wildlife Account in lieu of completing the current mitigation plan, Corps had agreed to this then told them to wait based upon SWANCC |
| 200000566 | Scottsbarry Homes                             |                                                                   | DuPage      |                  |                                                                                                                                                                                         |