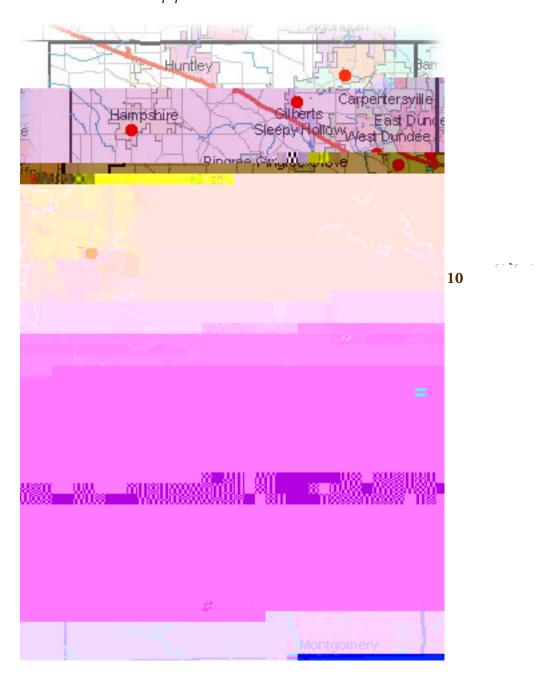

## etla ds At s: 11 Co t

the state of the s

### etla ds At s: a e Co t

the state of the s

# etla ds At s: a e Co t

the state of the s

### etla ds At s: cHe Co t

| RAMS#     | Applicant                                  | Location*                                                         | County | Size<br>(acres)* | Notes*                                                            |
|-----------|--------------------------------------------|-------------------------------------------------------------------|--------|------------------|-------------------------------------------------------------------|
| 200100024 | Menards, Inc.                              | NE corner of Bowes and Randall, Elgin                             | Kane   | N/A              | Menard Inc. were noted for violation but Corps didn't pursue case |
| 200100066 | Phoenix & Associates                       |                                                                   | Kane   |                  |                                                                   |
| 200100129 | Encap, Inc. for Robin Hill Development Co. | S of Fabyan Pkwy, Section 12-13, t39N, R8E,<br>Batavia            | Kane   | 0.68             | 4.5 acre wetland - palustrine emergent and forested               |
| 200100159 | Mustang Construction                       | 1700-1900 block of W Dean St., St. Charles                        | Kane   | 0.5              | Low vegetative quality wetlands                                   |
| 200100171 | Brittany Homes                             | Gilberts                                                          | Kane   | 1.6              | Depressional wetland peat or muck wetland                         |
| 200100340 | Encap, Inc.                                |                                                                   | Kane   |                  |                                                                   |
| 200100377 | • •                                        | Tamms Property, Hampshire                                         | Kane   |                  |                                                                   |
| 200100428 | CBBEL/Neumann Homes                        | W of Deerpath Rd., between Seavy Rd. and Tanner Rd., North Aurora | Kane   |                  | Six farmed wetlands in a 450 acre project site                    |
| 200100449 | Borde, Howard                              | •                                                                 | Kane   |                  |                                                                   |
| 200100453 | Henderson & Bodwell                        |                                                                   | Kane   |                  |                                                                   |
| 200100552 | Cowhey Gudmundson/FCL                      |                                                                   |        |                  |                                                                   |